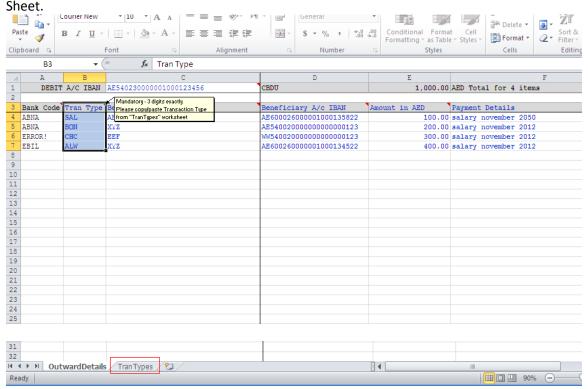

(c) Please select the transaction type from the drop down list. For details see the "Tran Types"

(d) Please enter only IBAN for Beneficiary A/C IBAN. Max 23 Characters starting with "AE".

(e) Salary amount should be in AED only. Max 2 decimal places allowed.