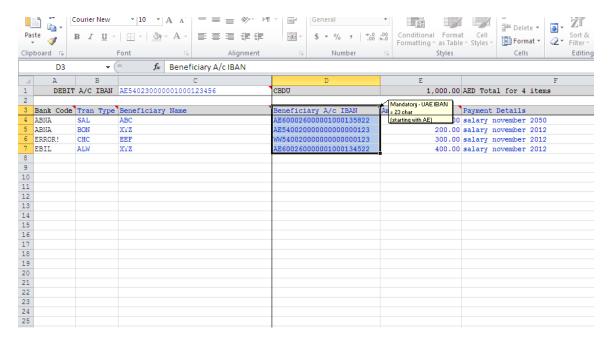

(c) Please select the transaction type from the drop down list. For details see the "Tran Types"

(d) Please enter only IBAN for Beneficiary A/C IBAN. Max 23 Characters starting with "AE".

(e) Salary amount should be in AED only. Max 2 decimal places allowed.