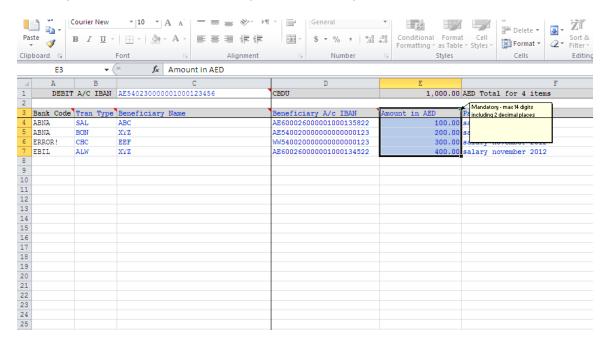

## Instruction to create the External salary File

(a) Please enter your IBAN that will be debited

(b) The Bank code will be updated automatically after you have entered the Beneficiary IBAN. No need to enter any this here.

(c) Please select the transaction type from the drop down list. For details see the "Tran Types"

(d) Please enter only IBAN for Beneficiary A/C IBAN. Max 23 Characters starting with "AE".

(e) Salary amount should be in AED only. Max 2 decimal places allowed.