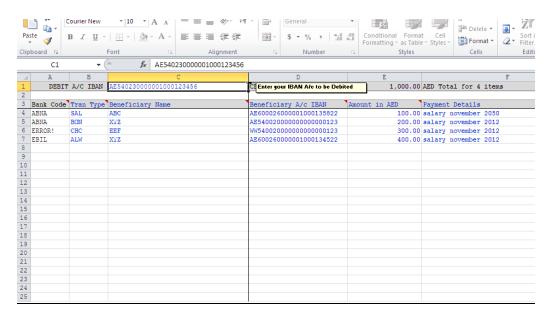

## Instruction to create the External salary File

(a) Please enter your IBAN that will be debited

(b) The Bank code will be updated automatically after you have entered the Beneficiary IBAN. No need to enter any this here.