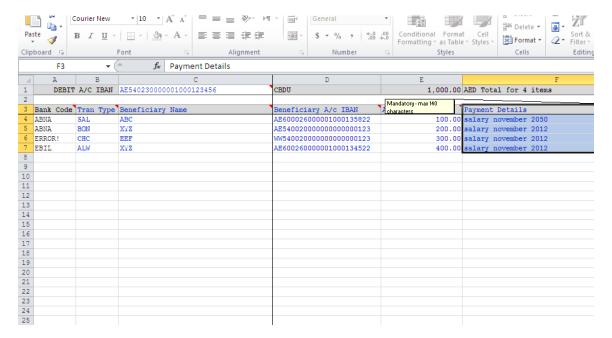

(f) Payment details are mandatory. Max 140 characters allowed. e.g. Salary March 2012