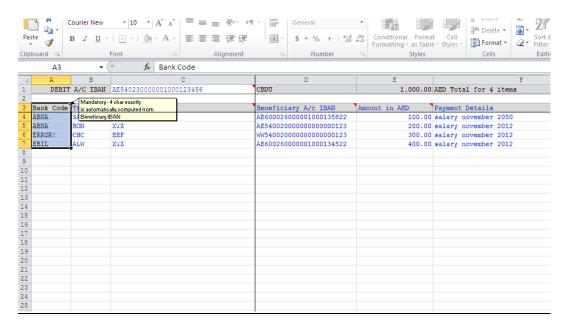

## Instruction to create the External salary File

(a) Please enter your IBAN that will be debited

(b) The Bank code will be updated automatically after you have entered the Beneficiary IBAN. No need to enter any this here.